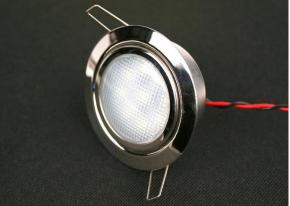

## Description:

Low profile LED downlight – suitable for applications where depth of cut-out hole is limited. Ideal for cabin and compartment lighting
Highly polished 304 stainless steel housing with Fresnel-type lens
High output 5050-type LEDs. Color temperature of 4500K
Fully sealed in silicone and resistant to vibration, corrosion and water ingress
Color temperature of cool white (5500K) and Natural White (4500K)
Available in 12VDC and 24VDC versions
Low current draw (approx.. 0.36A at 13.8VDC)