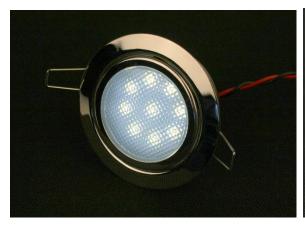

## Description:

Low profile LED downlight – suitable for applications where depth of cut-out hole is limited. Ideal for cabin and compartment lighting
Highly polished 304 stainless steel housing with Fresnel-type lens
High output 5050-type LEDs. Color temperature of 4500K
Fully sealed in silicone and resistant to vibration, corrosion and water ingress
Color temperature of cool white (5500K) and Natural White (4500K)
Available in 12VDC and 24VDC versions
Low current draw (approx.. 0.36A at 13.8VDC)