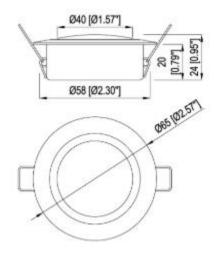

## 2.3" Stainless Downlight - 12V and 24V Versions





## Mechanical drawing:



## Description:

Low profile LED downlight – suitable for applications where depth of cut-out hole is limited. Ideal for cabin and compartment lighting
Highly polished 304 stainless steel housing with Fresnel-type lens
High output 5050-type LEDs. Color temperature of 4500K
Fully sealed in silicone and resistant to vibration, corrosion and water ingress
Color temperature of cool white (5500K) and Natural White (4500K)
Available in 12VDC and 24VDC versions
Low current draw (approx.. 0.36A at 13.8VDC)

SKU: DL2.3-SS-Series

Contact: Britta Products Inc - <u>www.Pilotlights.net</u> - (562) 344-5337