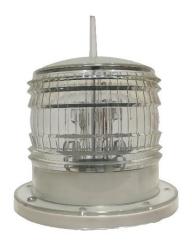

## **SOLAR NAVIGATION LIGHT SNL-003**

SNL-003 is an economical solar navigation light providing 360 degrees of lighting for identifying docks, navigation aids or obstructions at night. It is also can be used as a warning light to control traffic.

SNL-003 is a high brightness warning light using 8 pcs of F5 LEDs to produce a bright light visible from over 2NM away during night time operation. It offers superior water resistance (IP65) through the use of an elevated internal base and rubber O ring. The shell is made from an anti-UV polycarbonate optical housing and features an anti-bird barb.