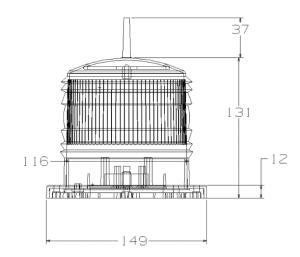

| SPECIFICATION |                                     |
|---------------|-------------------------------------|
| Size:         | 149 x 131mm (168mm with spike)      |
| Material:     | Anti-UV PC shell + ABS base         |
| Design:       | Hidden base inside of housing       |
| Light source: | 8pcs F5 LED                         |
| Solar module: | Large laminated mono-crystalline 1W |
| Battery:      | 2400mAh lithium cell (replaceable)  |