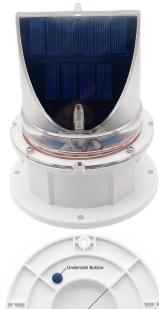

An internal battery (replaceable) provide ample power for operations even during periods of poor weather.

| Modes                  | Constant On – Flash - OFF                                                                                                                                                                            |  |
|------------------------|------------------------------------------------------------------------------------------------------------------------------------------------------------------------------------------------------|--|
| Select<br>modes        | Underside Button for selecting modes                                                                                                                                                                 |  |
| Flash rate             | 20x per minute (Preset) 10x, 30x, 45x, per minute adjustable by user                                                                                                                                 |  |
| To Alter<br>Flash Rate | Unbolt 4 flange-mount bolts to open lamp Set DIP switches as shown on table Replace lamp top, o-ring and bolts Bottom mounted push-button will now toggle between Constant-On and the new flash rate |  |

## **Standard Mounting Instructions:**

Select mode of operation using underside push-button (adjust DIP switch settings if necessary)

Mount to deck surface using provided hardware