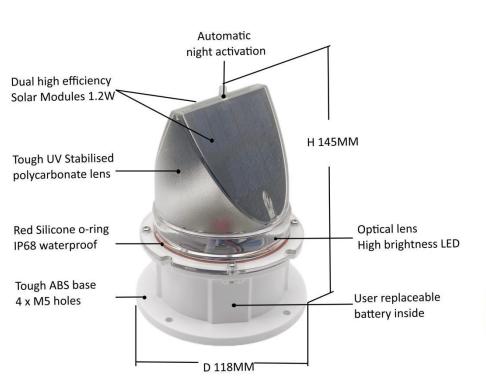

## **SOLAR NAVIGATION LIGHT SNL-004-PRO**

The SNL-004-PRO is a self-contained solar warning light with adjustable flash pattern (selected via DIP switches inside the lamp).

The high efficiency solar panels are angled to optimize solar charging in all seasons.

An internal battery (replaceable) provide ample power for operations even during periods of poor weather.

| Modes                  | Constant On – Flash - OFF                                                                                                                                                                            |  |
|------------------------|------------------------------------------------------------------------------------------------------------------------------------------------------------------------------------------------------|--|
| Select<br>modes        | Underside Button for selecting modes                                                                                                                                                                 |  |
| Flash rate             | 20x per minute (Preset) 10x, 30x, 45x, per minute adjustable by user                                                                                                                                 |  |
| To Alter<br>Flash Rate | Unbolt 4 flange-mount bolts to open lamp Set DIP switches as shown on table Replace lamp top, o-ring and bolts Bottom mounted push-button will now toggle between Constant-On and the new flash rate |  |

## **Standard Mounting Instructions:**

Select mode of operation using underside push-button (adjust DIP switch settings if necessary)

Mount to deck surface using provided hardware

## **Mounting Options:**

- Aluminum stand or Magnetic base

Contact us at: sales@brittaproducts.com or www.Pilotlights.net